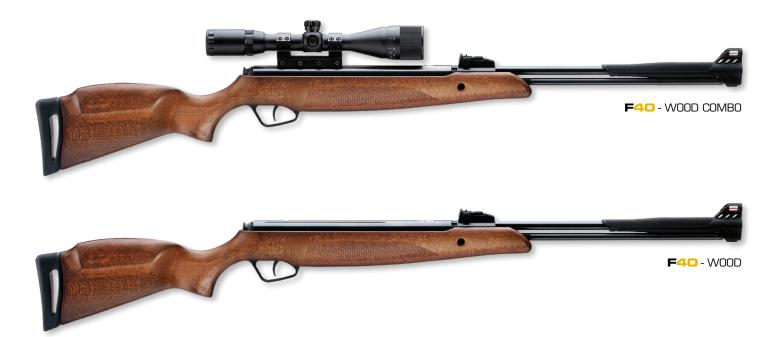

### SINGULAR PERSONALITY

Smart and designed to place leisure and fun at the heart of the precision shooting experience. The **F40** rifle has been designed for those who seek the utmost style and comfort - ergonomics of the stock - easy under lever cocking - adjustable double stage trigger - adjustable sights with fiber optic inserts - combo version with Stoeger original 3-9x40A0 scope and one block mount.

#### **F40** Caliber Dimensions Safety Stock 43 in. Total Length 1090 mm 4,5 mm /.177 Hardwood 16 <sup>1/2</sup> in. Automatic Barrel Length 420 mm Weight 3.1 Kg Trigger Velocity Optics Cal. 4,5 mm with alloy pellet 305 m/s Adjustable 3-9x40A0 , double stage Cal. 4,5 mm with lead pellet 360 m/s