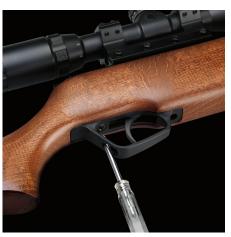

#### **PRECISION AND POWER**

- Fixed barrel single shot for optimal precision
- Barrel and cylinder a solidly assembled in one strong unit
- Flip-up magazine
- Strong air compression
- Blasting pellet at high velocity
- Automatic safety

#### **F40** Caliber Dimensions Safety Stock 43 in. Total Length 1090 mm 4,5 mm /.177 Hardwood 16 <sup>1/2</sup> in. Automatic Barrel Length 420 mm Weight 3.1 Kg Trigger Velocity Optics Cal. 4,5 mm with alloy pellet 305 m/s Adjustable 3-9x40A0 , double stage Cal. 4,5 mm with lead pellet 360 m/s