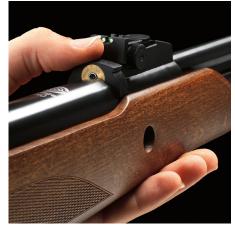

### SINGULAR PERSONALITY

Smart and designed to place leisure and fun at the heart of the precision shooting experience. The **F40** rifle has been designed for those who seek the utmost style and comfort - ergonomics of the stock - easy under lever cocking - adjustable double stage trigger - adjustable sights with fiber optic inserts - combo version with Stoeger original 3-9x40A0 scope and one block mount.

# 305 m/s

1 Cocking

2 Loading

3 Closing

4 Safety

5 Recoil absorbing

6 Adjustable trigger