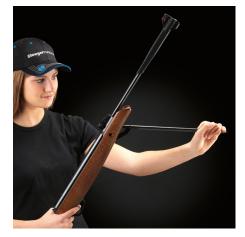

# 305 m/s

1 Cocking

2 Loading

3 Closing

4 Safety

5 Recoil absorbing

6 Adjustable trigger