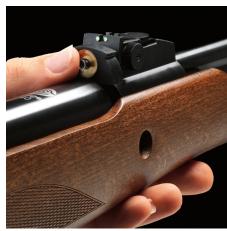

### SINGULAR PERSONALITY

Smart and designed to place leisure and fun at the heart of the precision shooting experience. The **F40** rifle has been designed for those who seek the utmost style and comfort - ergonomics of the stock - easy under lever cocking - adjustable double stage trigger - adjustable sights with fiber optic inserts - combo version with Stoeger original 3-9x40A0 scope and one block mount.

# 305 m/s

1 Cocking

2 Loading

3 Closing

4 Safety

5 Recoil absorbing

6 Adjustable trigger