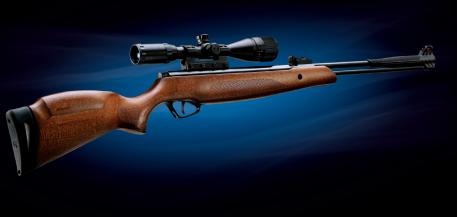

### SINGULAR PERSONALITY

Smart and designed to place leisure and fun at the heart of the precision shooting experience. The **F40** rifle has been designed for those who seek the utmost style and comfort - ergonomics of the stock - easy under lever cocking - adjustable double stage trigger - adjustable sights with fiber optic inserts - combo version with Stoeger original 3-9x40A0 scope and one block mount.

#### **F40** Caliber Dimensions Safety Stock 43 in. Total Length 1090 mm 4,5 mm /.177 Hardwood 16 <sup>1/2</sup> in. Automatic Barrel Length 420 mm Weight 3.1 Kg Trigger Velocity Optics Cal. 4,5 mm with alloy pellet 305 m/s Adjustable 3-9x40A0 , double stage Cal. 4,5 mm with lead pellet 360 m/s